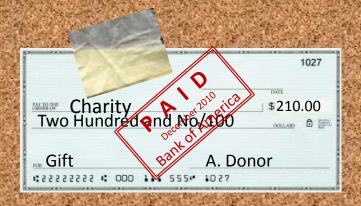

MasterCard

Note from charity before taxes filed or due

(1) Amount(s), date(s) & donor